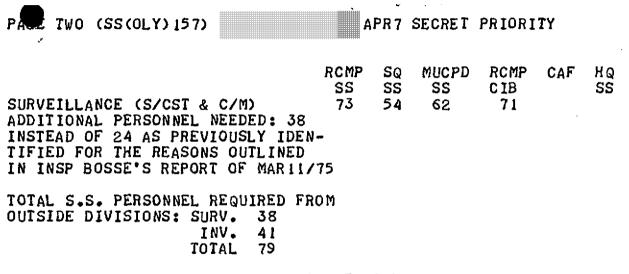

## PRIDRITY

00108 APR 75

53-54 PRIORITY/PRIORITY MTL2 APR7 SECRET

OTT5, OLY SEC INFO OTT3 D OPS

SS(OLY)157 RE:

INFORMATION

1. FURTHER TO YOUR SS(OS)362/79 DATED APR1/75, THIS FILE, THE FOLLOWING IS A BREAKDOWN OF THE MANPOWER (REGULAR MEMBERS) OF THE SECURITY SERVICES (RCMP/SQ/MUCPD/CAF/RCMP HQ SS) INVOLVED IN THE FOLLOWING DUTIES DURING THE 1976 SUMMER OLYMPICS:

ADDITIONAL (REGULAR MEMBERS) PERSONNEL NEEDED: 41

•••••/2

+

SS MTL OLY SEC

000343

PSE ACK